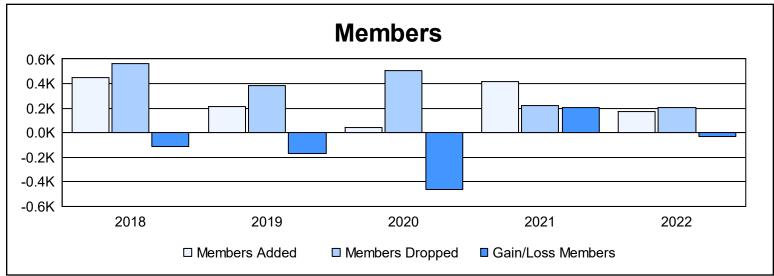

District 393 As of June 2022 Cumulative

| Year      | New<br>Clubs | Dropped<br>Clubs | Gain/<br>Loss<br>Clubs | New<br>Members | Charter<br>Members | Reinstate<br>Members | Transfer<br>Members | Total<br>Member<br>Added | Total<br>Members<br>Dropped | Gain/<br>Loss<br>Members |
|-----------|--------------|------------------|------------------------|----------------|--------------------|----------------------|---------------------|--------------------------|-----------------------------|--------------------------|
| 2017-2018 | 7            | 0                | 7                      | 209            | 230                | 6                    | 8                   | 453                      | 562                         | -109                     |
| 2018-2019 | 0            | 0                | 0                      | 178            | 27                 | 3                    | 4                   | 212                      | 381                         | -169                     |
| 2019-2020 | 0            | 0                | 0                      | 6              | 23                 | 11                   | 4                   | 44                       | 503                         | -459                     |
| 2020-2021 | 0            | 3                | -3                     | 336            | 46                 | 26                   | 12                  | 420                      | 219                         | 201                      |
| 2021-2022 | 0            | 0                | 0                      | 141            | 19                 | 4                    | 9                   | 173                      | 202                         | -29                      |
| Average   | 1            | 1                | 1                      | 174            | 69                 | 10                   | 7                   | 260                      | 373                         | -113                     |